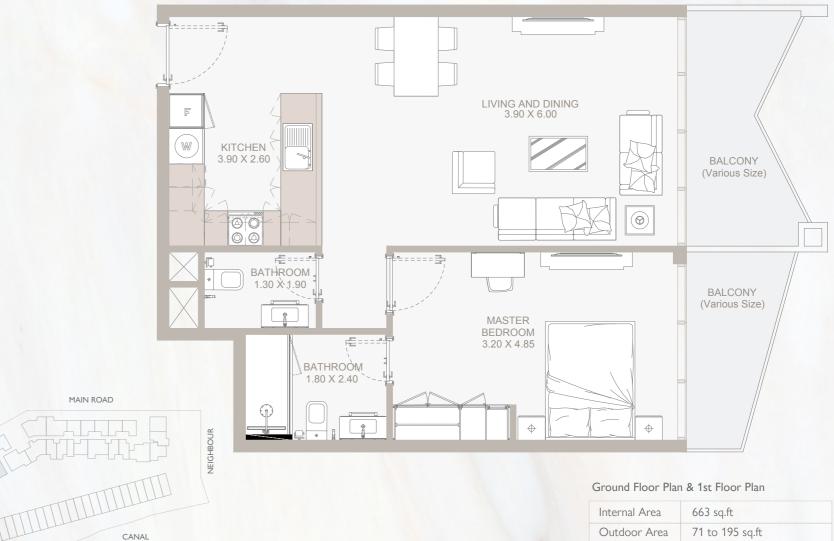

#### Ground Floor Plan & 1st Floor Plan

| Internal Area | 743 sq.ft          |
|---------------|--------------------|
| Outdoor Area  | 186 to 676 sq.ft   |
| Total Area    | 928 to 1,418 sq.ft |