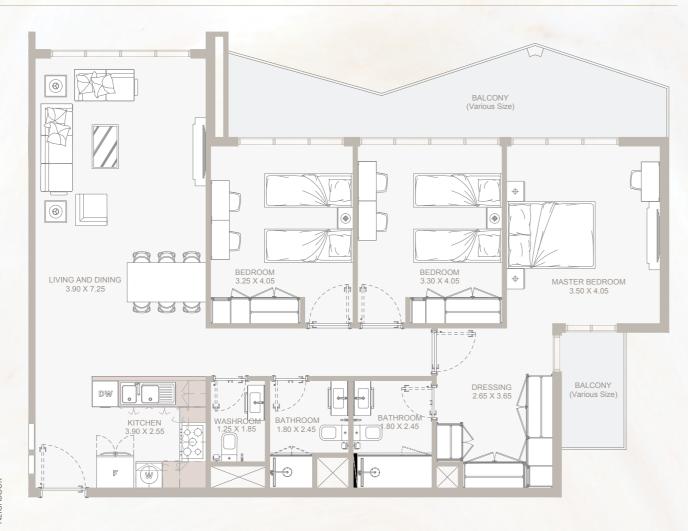

## UNIT TYPES & FLOOR PLANS

All drawings and dimensions are approximate. Drawings are not to scale and are subject to change without notice. The developer reserves the right to make revisions. The units are measured at typical floors in the building and columns may vary in size depending on the floor level. The furnishing and accessories shown are for representation only. The availability, length and width of the balcony varies depending on which floor and which orientation the unit is located within the building. There will be slight differences in the internal areas between the same unit types depending on the shaft sizes that go through the units.

#### From 1st Floor to 12th Floor

| Internal Area | 349 sq.ft         |
|---------------|-------------------|
| Outdoor Area  | 43 to 51 sq.ft    |
| Total Area    | 392 to 400 sq.ftt |