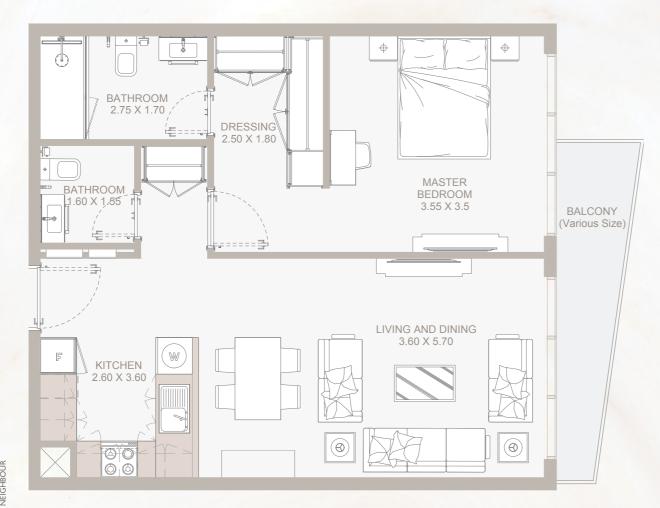

## UNIT TYPES & FLOOR PLANS

All drawings and dimensions are approximate. Drawings are not to scale and are subject to change without notice. The developer reserves the right to make revisions. The units are measured at typical floors in the building and columns may vary in size depending on the floor level. The furnishing and accessories shown are for representation only. The availability, length and width of the balcony varies depending on which floor and which orientation the unit is located within the building. There will be slight differences in the internal areas between the same unit types depending on the shaft sizes that go through the units.