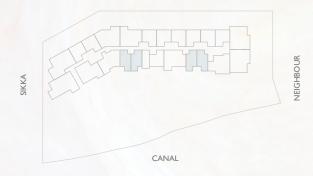

## UNIT TYPES & FLOOR PLANS

All drawings and dimensions are approximate. Drawings are not to scale and are subject to change without notice. The developer reserves the right to make revisions. The units are measured at typical floors in the building and columns may vary in size depending on the floor level. The furnishing and accessories shown are for representation only. The availability, length and width of the balcony varies depending on which floor and which orientation the unit is located within the building. There will be slight differences in the internal areas between the same unit types depending on the shaft sizes that go through the units.