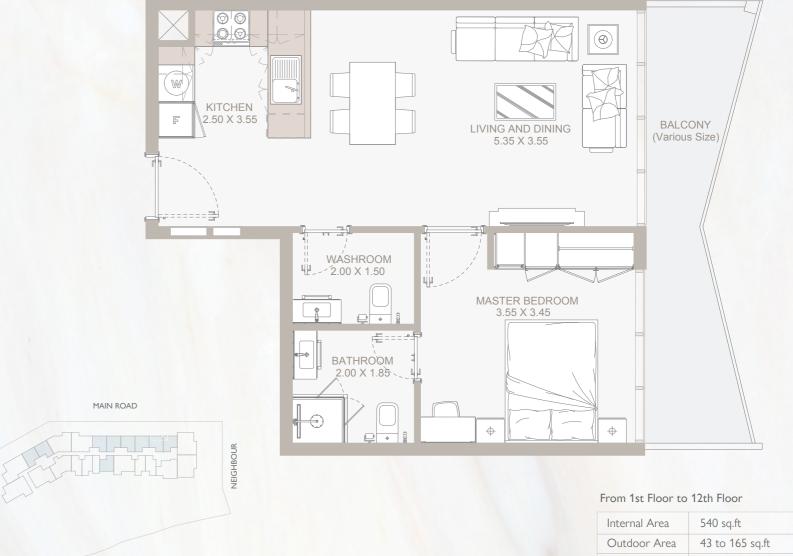

## UNIT TYPES & FLOOR PLANS

All drawings and dimensions are approximate. Drawings are not to scale and are subject to change without notice. The developer reserves the right to make revisions. The units are measured at typical floors in the building and columns may vary in size depending on the floor level. The furnishing and accessories shown are for representation only. The availability, length and width of the balcony varies depending on which floor and which orientation the unit is located within the building. There will be slight differences in the internal areas between the same unit types depending on the shaft sizes that go through the units.

#### First Floor Plan

| Internal Area | 540 sq.ft |
|---------------|-----------|
| Outdoor Area  | 110 sq.ft |
| Total Area    | 650 sq.ft |