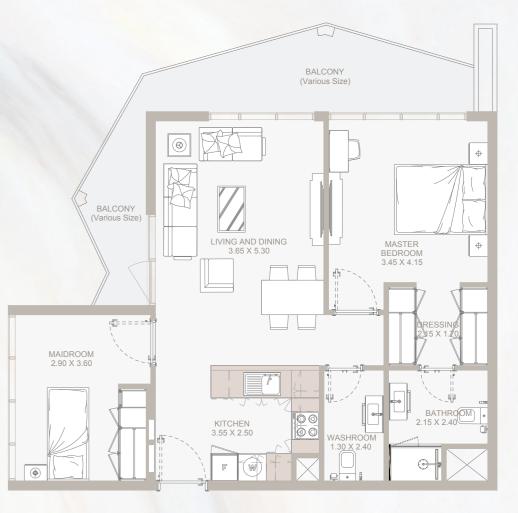

## UNIT TYPES & FLOOR PLANS

All drawings and dimensions are approximate. Drawings are not to scale and are subject to change without notice. The developer reserves the right to make revisions. The units are measured at typical floors in the building and columns may vary in size depending on the floor level. The furnishing and accessories shown are for representation only. The availability, length and width of the balcony varies depending on which floor and which orientation the unit is located within the building. There will be slight differences in the internal areas between the same unit types depending on the shaft sizes that go through the units.