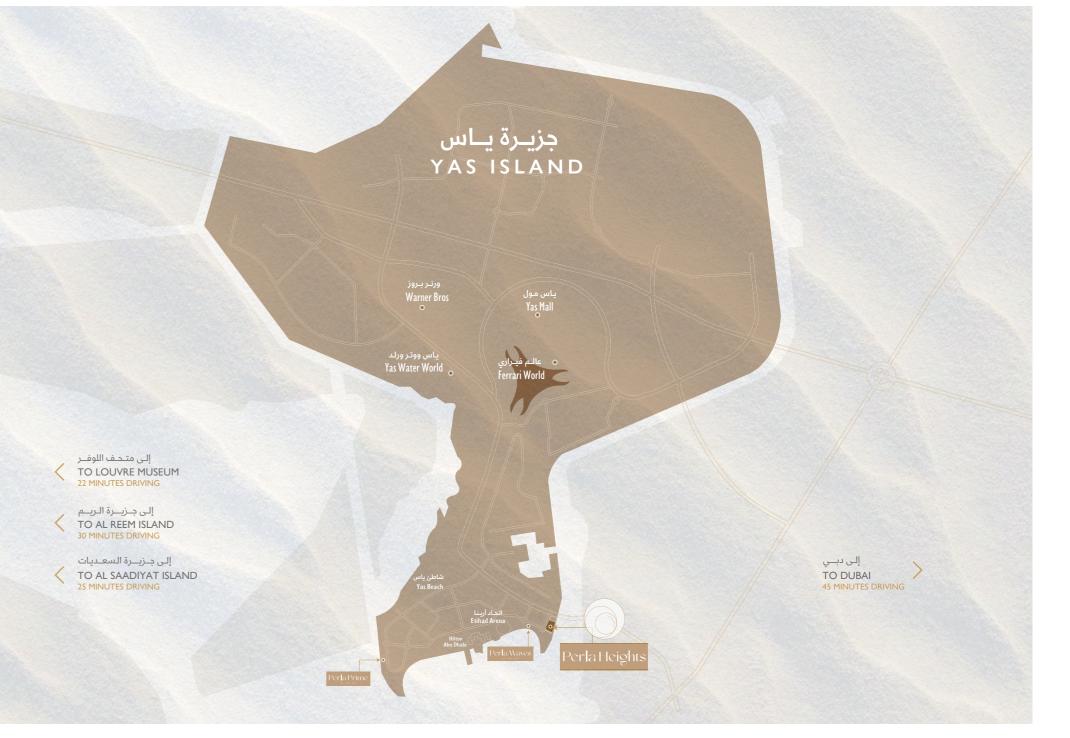

| 7<br>Min<br>5<br>Min | ₩<br>1   | اتحاد أرينا<br>Etihad Arena<br>شاطئ ياس<br>Yas Beach |
|----------------------|----------|------------------------------------------------------|
| 5<br>Min             | æ        | عالـم فيـراري<br>Ferrari World                       |
| 6<br>Min             | æ        | یاس ووتر ورلد<br>Yas Water World                     |
| 9<br>Min             | æ        | یاس بارك<br>Yas Park                                 |
| 10<br>Min            | <b>E</b> | یاس مـول<br>Yas Mall                                 |
| 10<br>Min            | æ        | ورنـر بـروز<br>Warner Bros                           |