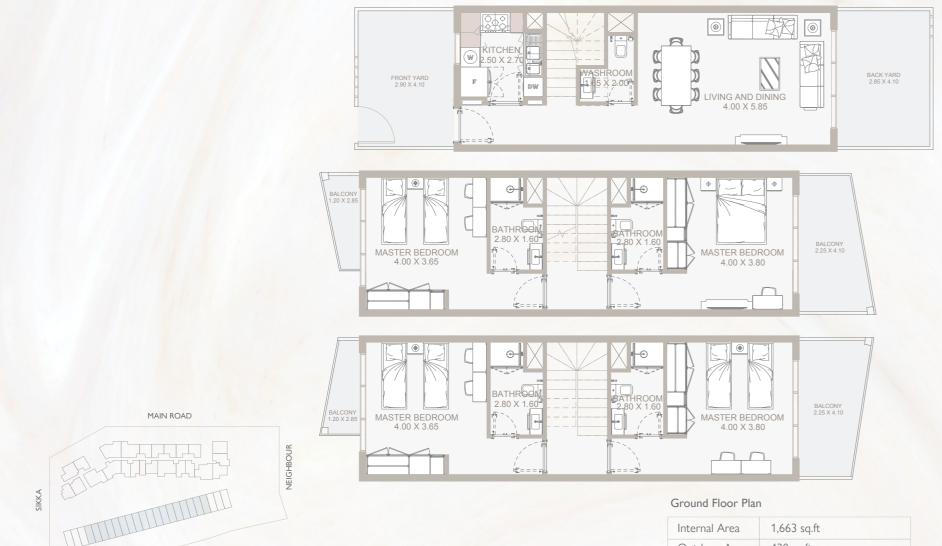

## 4B TOWNHOUSE TYPE - A

CANAL

| Internal Area | 1,663 sq.ft |
|---------------|-------------|
| Outdoor Area  | 430 sq.ft   |
| Total Area    | 2,093 sq.ft |