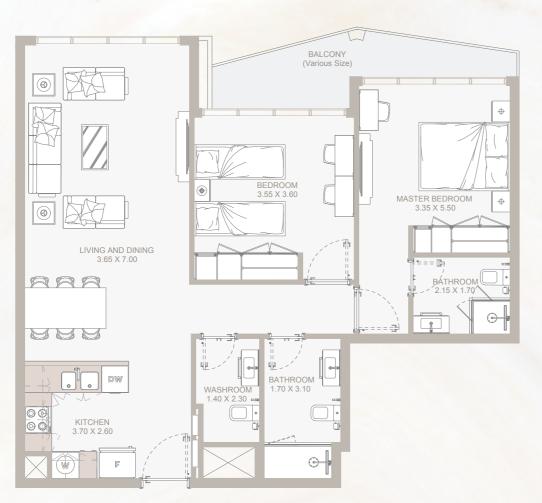

## $3B_{\text{type}-B}$

#### From 2nd Floor to 12th Floor

| Internal Area | 1,212 sq.ft |
|---------------|-------------|
| Outdoor Area  | 235 sq.ft   |
| Total Area    | 1,447 sq.ft |