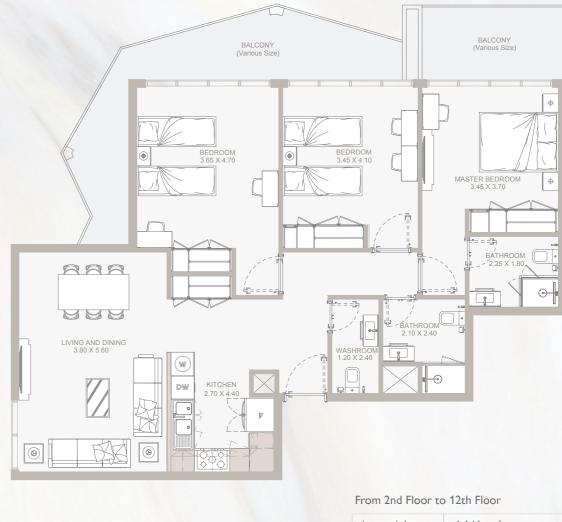

## UNIT TYPES & FLOOR PLANS

All drawings and dimensions are approximate. Drawings are not to scale and are subject to change without notice. The developer reserves the right to make revisions. The units are measured at typical floors in the building and columns may vary in size depending on the floor level. The furnishing and accessories shown are for representation only. The availability, length and width of the balcony varies depending on which floor and which orientation the unit is located within the building. There will be slight differences in the internal areas between the same unit types depending on the shaft sizes that go through the units.

#### From 1st Floor to 12th Floor

| Internal Area | 349 sq.ft         |
|---------------|-------------------|
| Outdoor Area  | 43 to 51 sq.ft    |
| Total Area    | 392 to 400 sq.ftt |