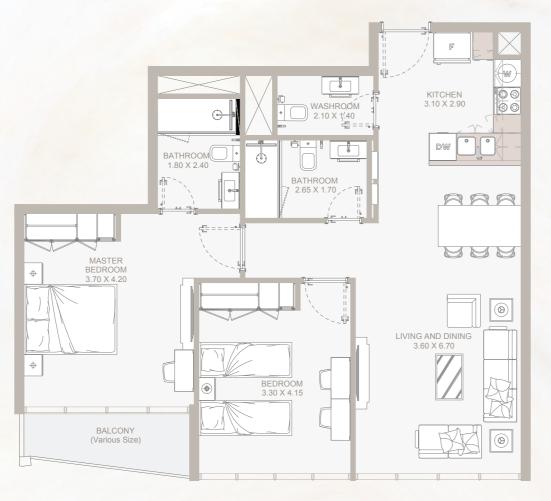

## UNIT TYPES & FLOOR PLANS

All drawings and dimensions are approximate. Drawings are not to scale and are subject to change without notice. The developer reserves the right to make revisions. The units are measured at typical floors in the building and columns may vary in size depending on the floor level. The furnishing and accessories shown are for representation only. The availability, length and width of the balcony varies depending on which floor and which orientation the unit is located within the building. There will be slight differences in the internal areas between the same unit types depending on the shaft sizes that go through the units.