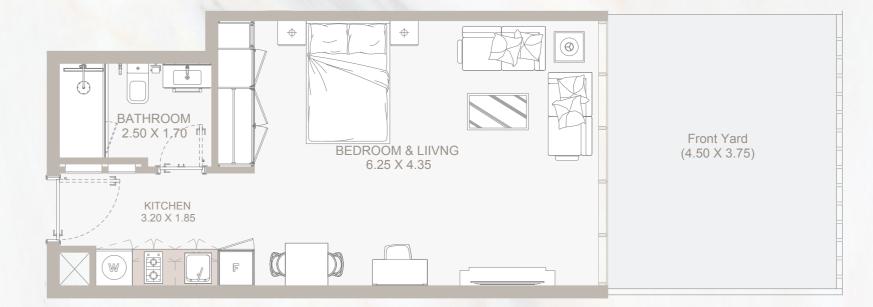

## UNIT TYPES & FLOOR PLANS

All drawings and dimensions are approximate. Drawings are not to scale and are subject to change without notice. The developer reserves the right to make revisions. The units are measured at typical floors in the building and columns may vary in size depending on the floor level. The furnishing and accessories shown are for representation only. The availability, length and width of the balcony varies depending on which floor and which orientation the unit is located within the building. There will be slight differences in the internal areas between the same unit types depending on the shaft sizes that go through the units.

#### First Floor Plan

| Internal Area | 540 sq.ft |
|---------------|-----------|
| Outdoor Area  | 110 sq.ft |
| Total Area    | 650 sq.ft |