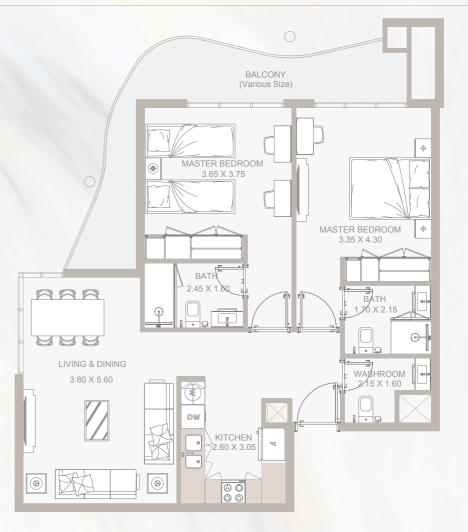

## 4B TOWNHOUSE TYPE - B

#### Ground Floor Plan

| Internal Area | 1,515 sq.ft          |  |
|---------------|----------------------|--|
| Outdoor Area  | 484 to 1,018 sq.ft   |  |
| Total Area    | 1,999 to 2,532 sq.ft |  |