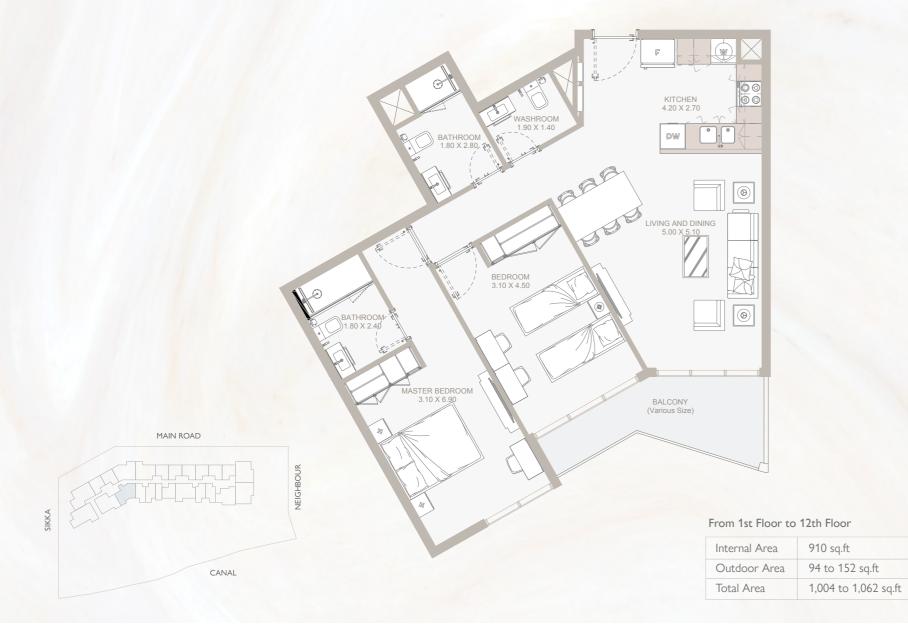

## UNIT TYPES & FLOOR PLANS

All drawings and dimensions are approximate. Drawings are not to scale and are subject to change without notice. The developer reserves the right to make revisions. The units are measured at typical floors in the building and columns may vary in size depending on the floor level. The furnishing and accessories shown are for representation only. The availability, length and width of the balcony varies depending on which floor and which orientation the unit is located within the building. There will be slight differences in the internal areas between the same unit types depending on the shaft sizes that go through the units.