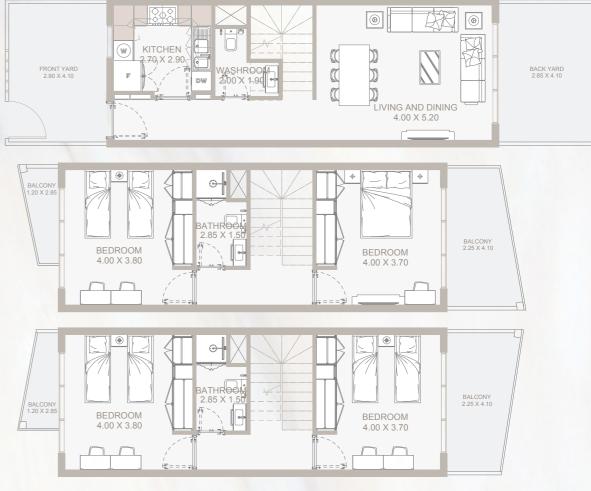

## UNIT TYPES & FLOOR PLANS

All drawings and dimensions are approximate. Drawings are not to scale and are subject to change without notice. The developer reserves the right to make revisions. The units are measured at typical floors in the building and columns may vary in size depending on the floor level. The furnishing and accessories shown are for representation only. The availability, length and width of the balcony varies depending on which floor and which orientation the unit is located within the building. There will be slight differences in the internal areas between the same unit types depending on the shaft sizes that go through the units.