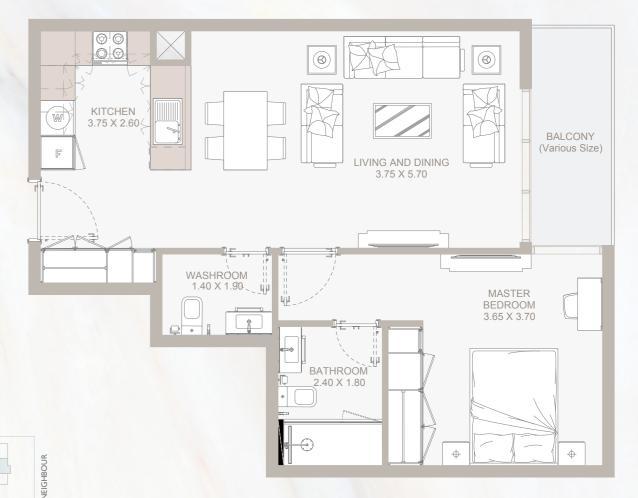

## UNIT TYPES & FLOOR PLANS

All drawings and dimensions are approximate. Drawings are not to scale and are subject to change without notice. The developer reserves the right to make revisions. The units are measured at typical floors in the building and columns may vary in size depending on the floor level. The furnishing and accessories shown are for representation only. The availability, length and width of the balcony varies depending on which floor and which orientation the unit is located within the building. There will be slight differences in the internal areas between the same unit types depending on the shaft sizes that go through the units.

#### From 1st Floor to 12th Floor

| Internal Area | 349 sq.ft         |
|---------------|-------------------|
| Outdoor Area  | 43 to 51 sq.ft    |
| Total Area    | 392 to 400 sq.ftt |