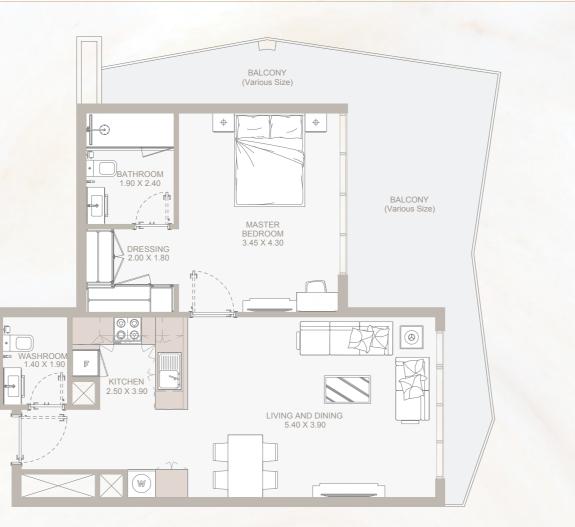

## UNIT TYPES & FLOOR PLANS

All drawings and dimensions are approximate. Drawings are not to scale and are subject to change without notice. The developer reserves the right to make revisions. The units are measured at typical floors in the building and columns may vary in size depending on the floor level. The furnishing and accessories shown are for representation only. The availability, length and width of the balcony varies depending on which floor and which orientation the unit is located within the building. There will be slight differences in the internal areas between the same unit types depending on the shaft sizes that go through the units.