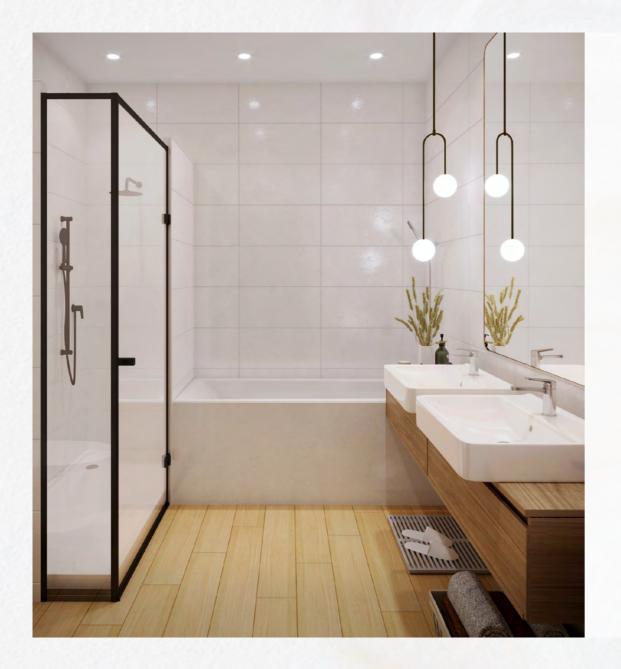

### مميـــزات الـوحــدة UNIT FEATURES

- شرفات / تراسات حسب مخطط الوحدة
  - خزائن مطبخ وكونترتوب
- حمامات مكسوة بالكامل وأجنحة ومراحيض للضيوف حيثما كان ذلك متاحا
  - نوافذ زجاجية مزدوجة
  - قمر صناعي رئيسي ووصلات ألياف ضوئية لإنترنت عالي السرعة
    - تکییف هواء مرکزی
    - وحدات تخزین و مرایا
    - *د*ش وحوض استحمام في كل حمام
      - خزانات ملابس في غرف النوم
- Balconies / Terraces as per unit plan
- Kitchen cabinets and countertops
- Fully tiled bathrooms, en-suites and guest toilets wherever applicable
- Double-glazed windows
- Satellite master antenna and fibre optic connection for high-speed internet access
- Central air conditioning
- Vanity units and mirrors
- Shower in each bathroom
- Buit-in wardrobes in bedrooms