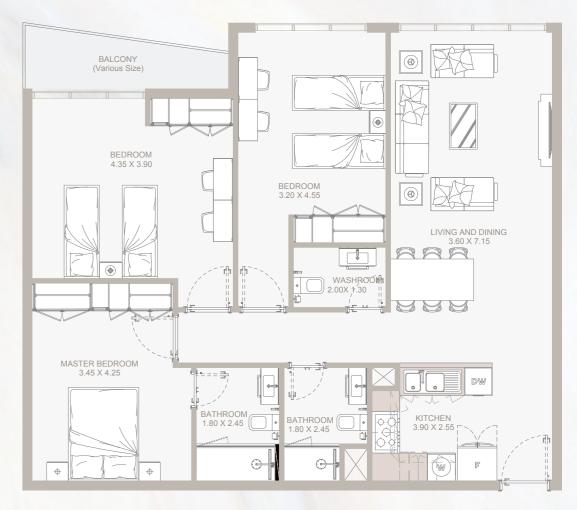

## UNIT TYPES & FLOOR PLANS

All drawings and dimensions are approximate. Drawings are not to scale and are subject to change without notice. The developer reserves the right to make revisions. The units are measured at typical floors in the building and columns may vary in size depending on the floor level. The furnishing and accessories shown are for representation only. The availability, length and width of the balcony varies depending on which floor and which orientation the unit is located within the building. There will be slight differences in the internal areas between the same unit types depending on the shaft sizes that go through the units.

#### From 2nd Floor to 12th Floor

| Internal Area | 1,142 sq.ft         |
|---------------|---------------------|
| Outdoor Area  | 65 to 158 sq.ft     |
| Total Area    | 1,207 to 1299 sq.ft |

CANAL