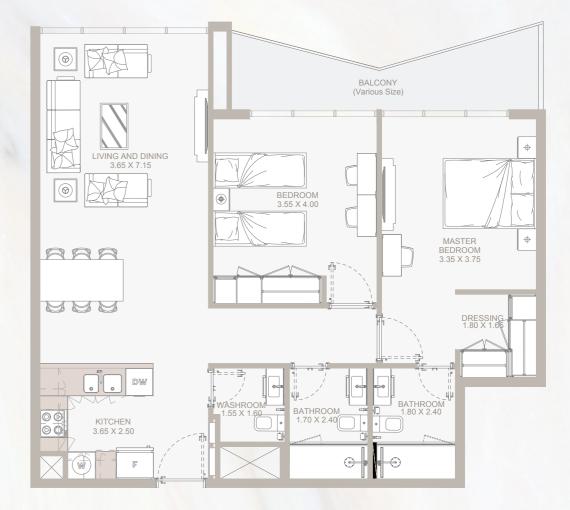

# 3B type - c

| Internal Area | 1,141 sq.ft         |
|---------------|---------------------|
| Outdoor Area  | 184 to 197 sq.ft    |
| Total Area    | 1,325 to 1338 sq.ft |