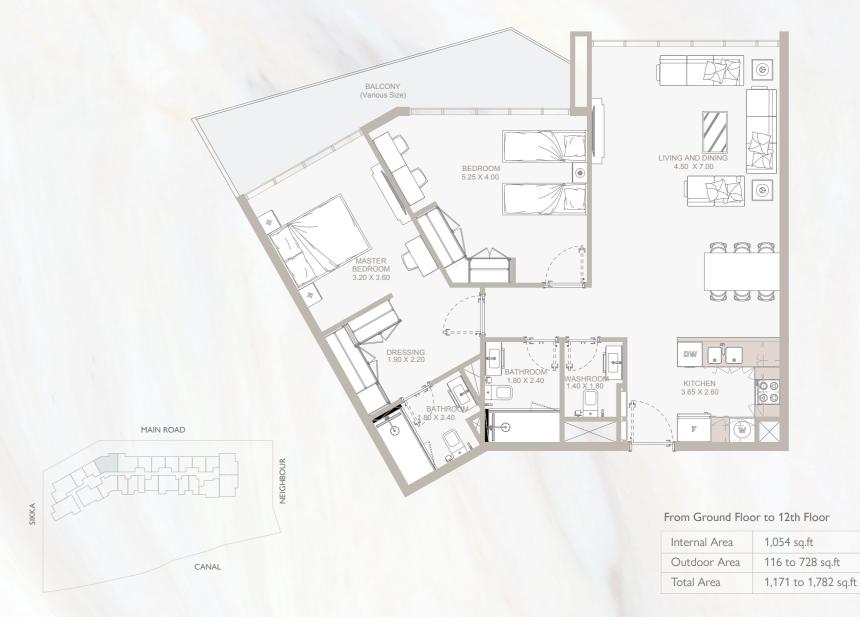

## UNIT TYPES & FLOOR PLANS

All drawings and dimensions are approximate. Drawings are not to scale and are subject to change without notice. The developer reserves the right to make revisions. The units are measured at typical floors in the building and columns may vary in size depending on the floor level. The furnishing and accessories shown are for representation only. The availability, length and width of the balcony varies depending on which floor and which orientation the unit is located within the building. There will be slight differences in the internal areas between the same unit types depending on the shaft sizes that go through the units.