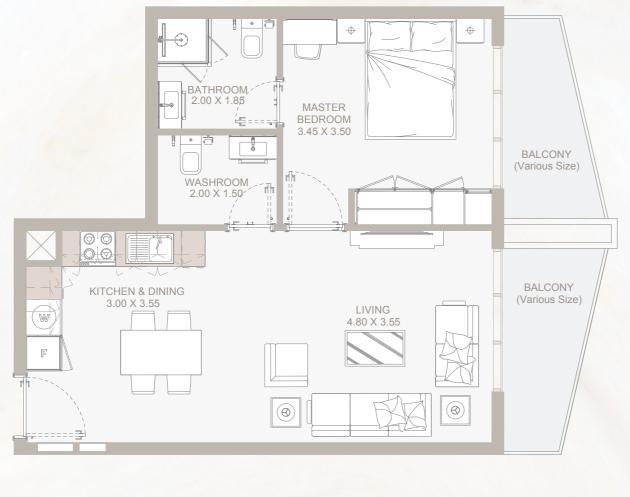

## UNIT TYPES & FLOOR PLANS

All drawings and dimensions are approximate. Drawings are not to scale and are subject to change without notice. The developer reserves the right to make revisions. The units are measured at typical floors in the building and columns may vary in size depending on the floor level. The furnishing and accessories shown are for representation only. The availability, length and width of the balcony varies depending on which floor and which orientation the unit is located within the building. There will be slight differences in the internal areas between the same unit types depending on the shaft sizes that go through the units.