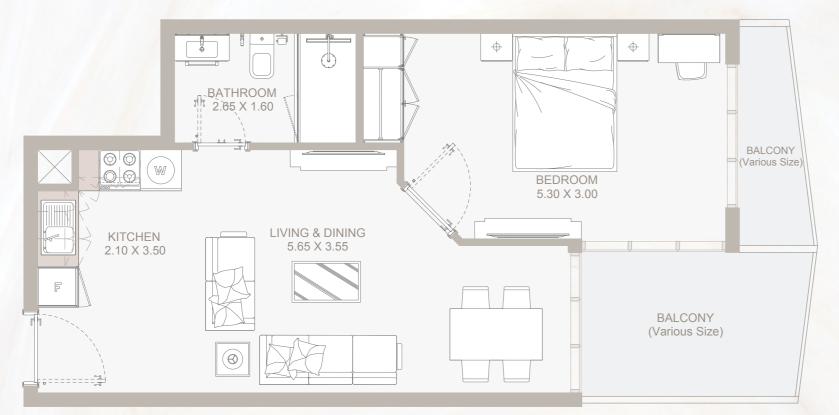

## UNIT TYPES & FLOOR PLANS

All drawings and dimensions are approximate. Drawings are not to scale and are subject to change without notice. The developer reserves the right to make revisions. The units are measured at typical floors in the building and columns may vary in size depending on the floor level. The furnishing and accessories shown are for representation only. The availability, length and width of the balcony varies depending on which floor and which orientation the unit is located within the building. There will be slight differences in the internal areas between the same unit types depending on the shaft sizes that go through the units.