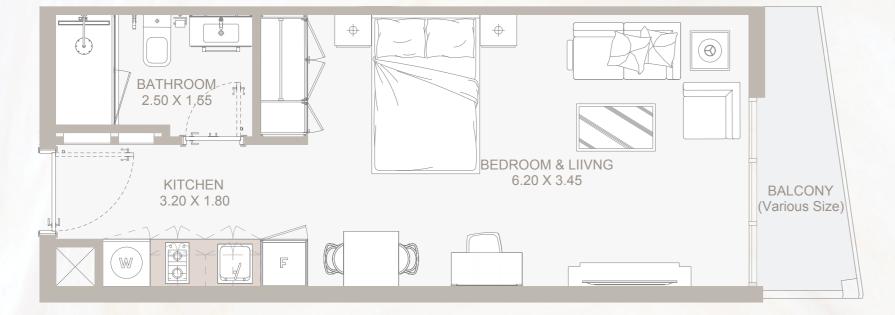

## UNIT TYPES & FLOOR PLANS

All drawings and dimensions are approximate. Drawings are not to scale and are subject to change without notice. The developer reserves the right to make revisions. The units are measured at typical floors in the building and columns may vary in size depending on the floor level. The furnishing and accessories shown are for representation only. The availability, length and width of the balcony varies depending on which floor and which orientation the unit is located within the building. There will be slight differences in the internal areas between the same unit types depending on the shaft sizes that go through the units.

#### From 1st Floor to 12th Floor

| Internal Area | 349 sq.ft         |
|---------------|-------------------|
| Outdoor Area  | 43 to 51 sq.ft    |
| Total Area    | 392 to 400 sq.ftt |