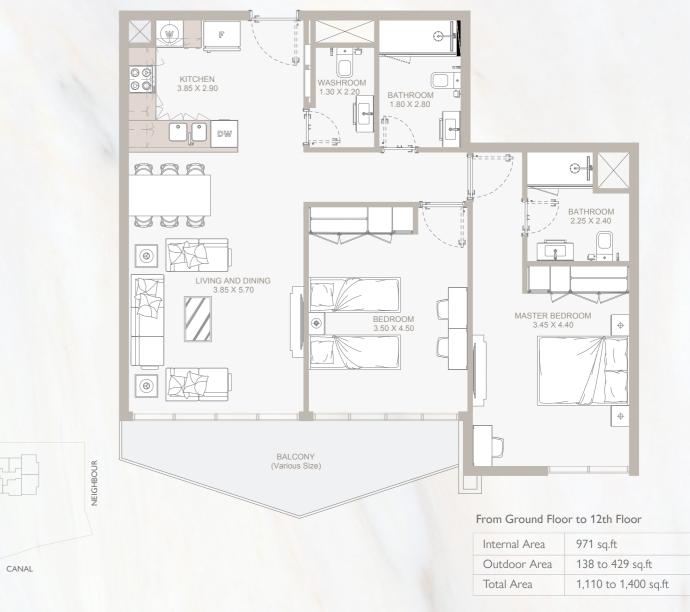

# 2BTYPE - A

#### From Ground Floor to 12th Floor

| Internal Area | 958 sq.ft            |
|---------------|----------------------|
| Outdoor Area  | 94 to 530 sq.ft      |
| Total Area    | 1,053 to 1,488 sq.ft |