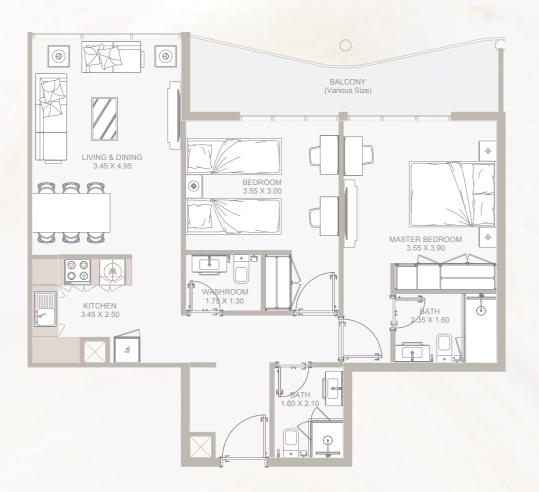

## UNIT TYPES & FLOOR PLANS

All drawings and dimensions are approximate. Drawings are not to scale and are subject to change without notice. The developer reserves the right to make revisions. The units are measured at typical floors in the building and columns may vary in size depending on the floor level. The furnishing and accessories shown are for representation only. The availability, length and width of the balcony varies depending on which floor and which orientation the unit is located within the building. There will be slight differences in the internal areas between the same unit types depending on the shaft sizes that go through the units.

#### From 1st Floor to 12th Floor

| Internal Area | 505 sq.ft        |
|---------------|------------------|
| Outdoor Area  | 50 to 215 sq.ft  |
| Total Area    | 555 to 721 sq.ft |