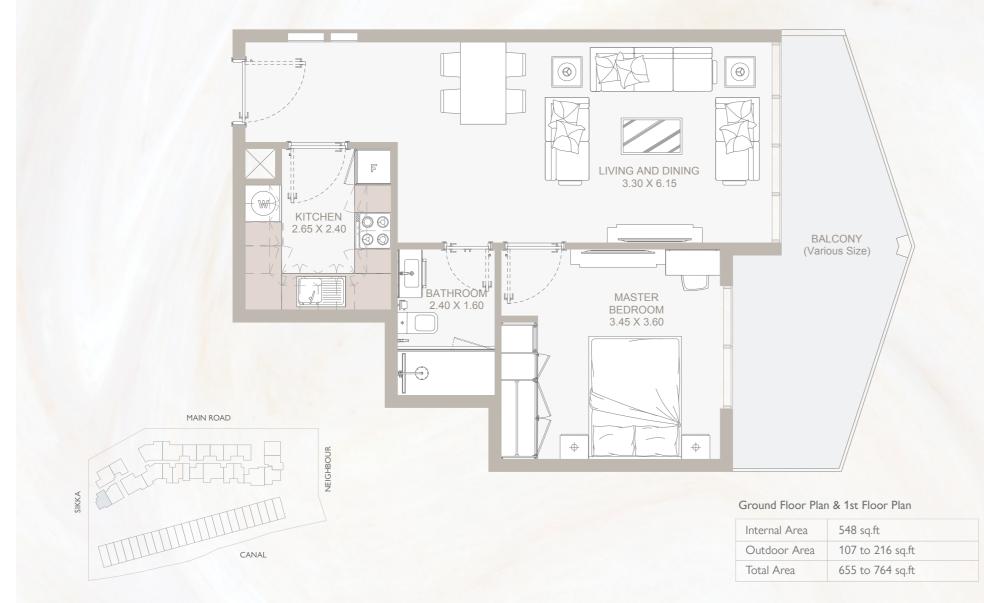

#### Ground Floor Plan & 1st Floor Plan

| Internal Area | 675 sq.ft          |  |
|---------------|--------------------|--|
| Outdoor Area  | 68 to 1,169 sq.ft  |  |
| Total Area    | 743 to 1,845 sq.ft |  |