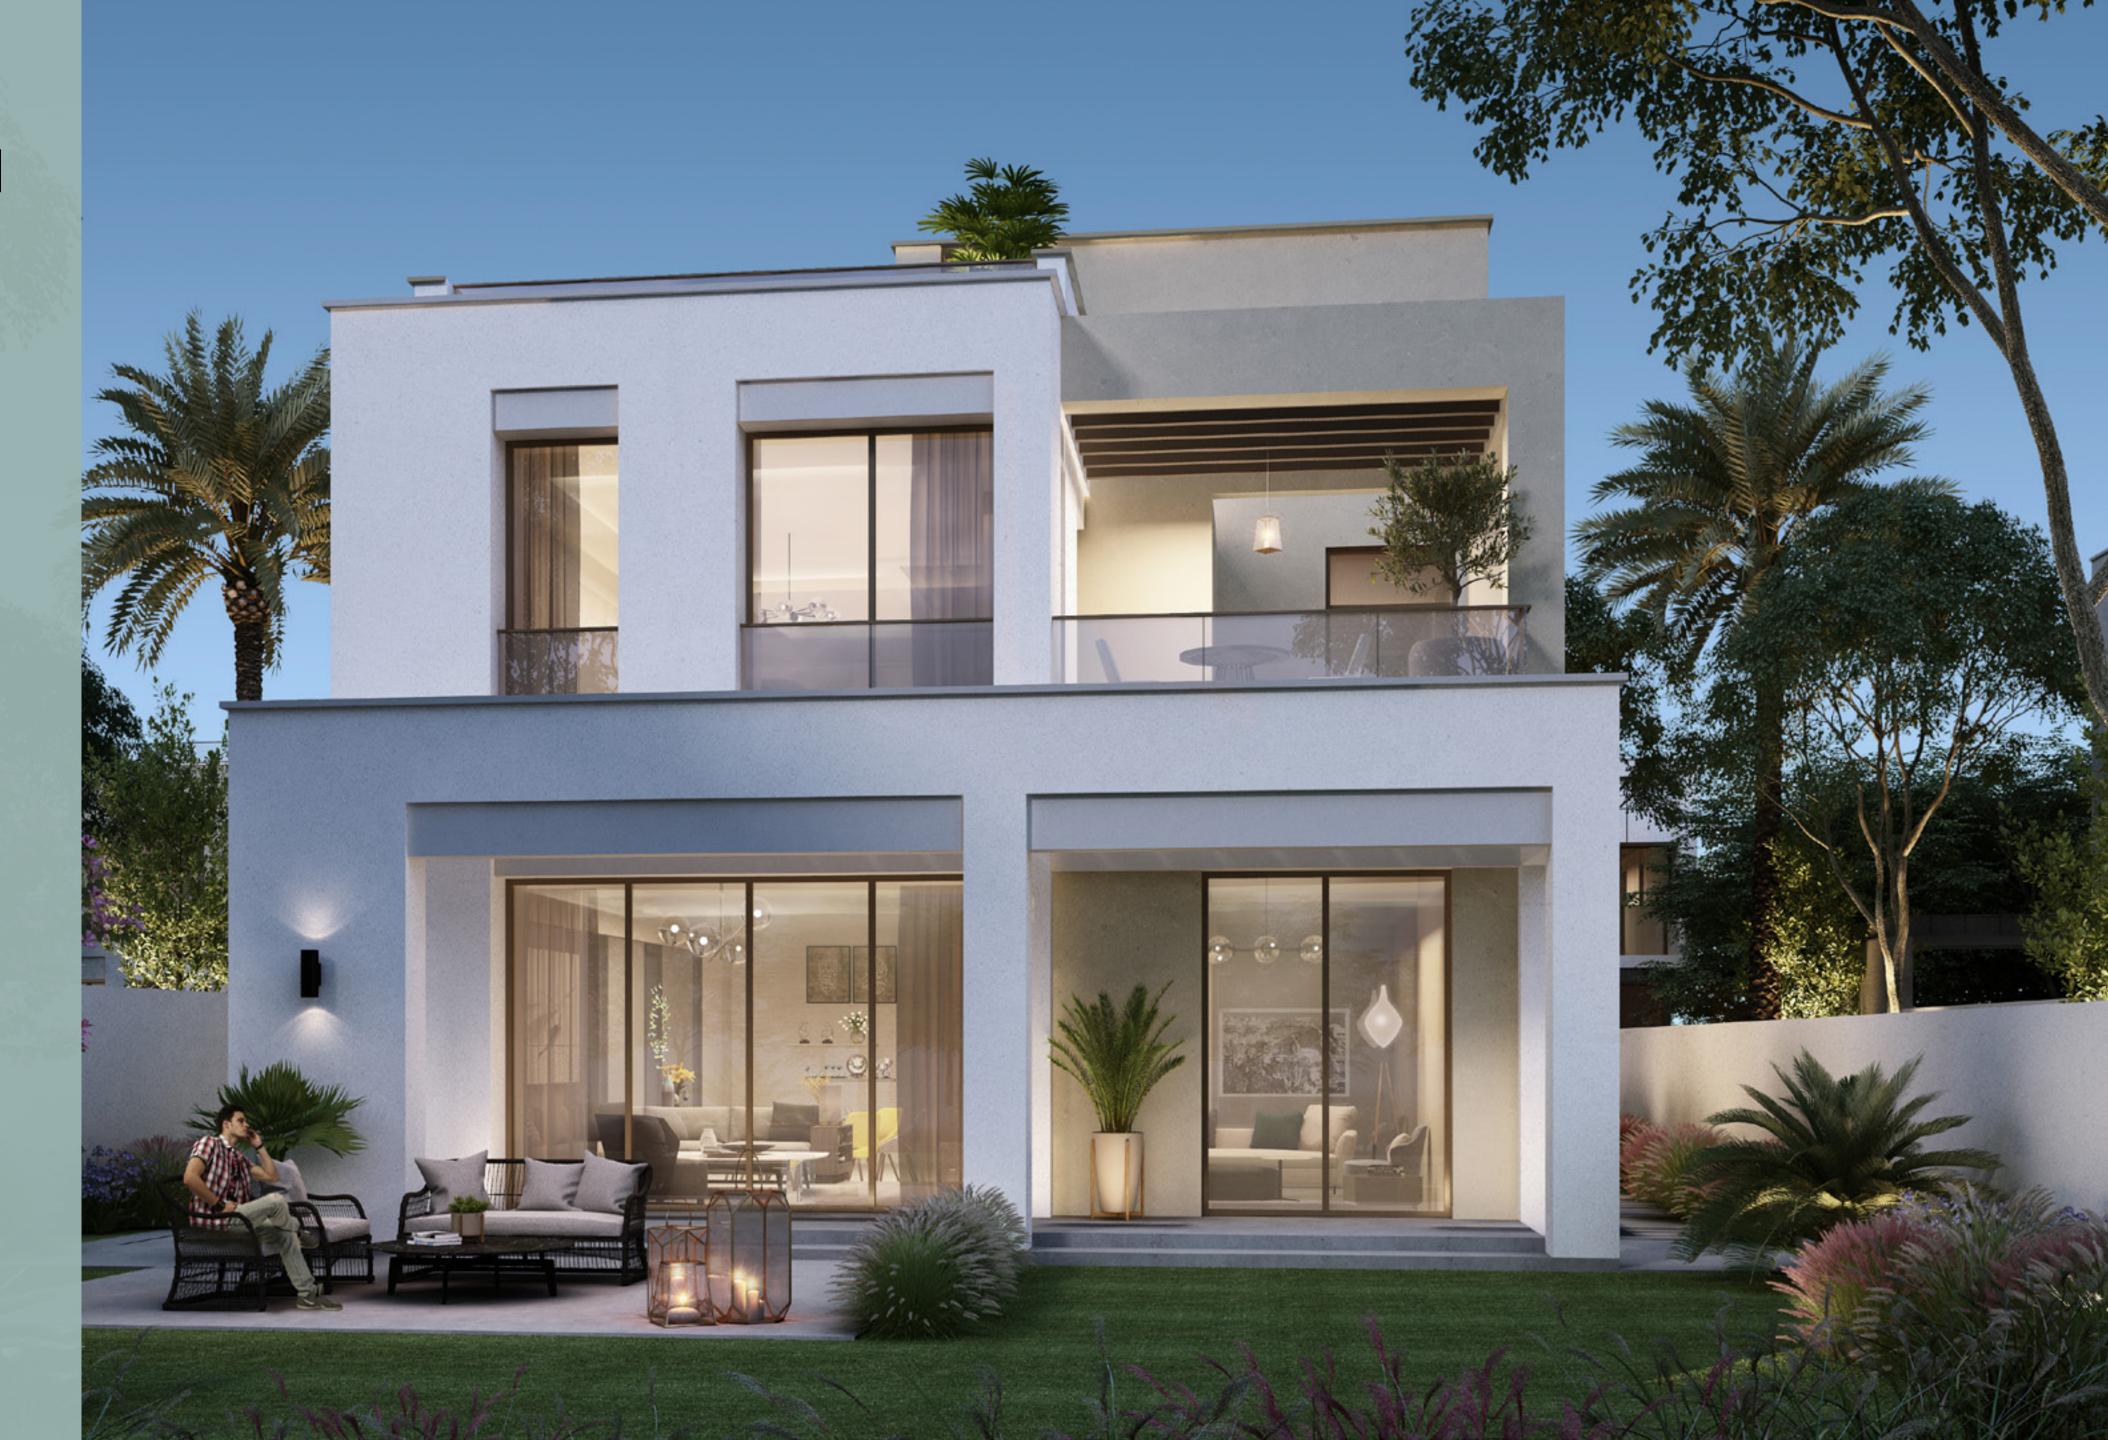

# EXQUISITELY APPOINTED HOMES

These contemporary, standalone villas are nestled in generous plots and are just a stone's throw from ARIII Central Park. Enjoy entertaining in your garden and terrace areas or access a host of amenities nearby. Sports facilities, bicycle trails and meandering walking pathways await. Or enjoy the signature club house, gym and pool and take time out for leisurely family dining and shopping.

3, 4 & 5 BED
STAND ALONE VILLAS

SIGNATURE CLUB HOUSE

QUICK & EASY ACCESS

SPORTS FACILITIES

LUSH COMMUNITY

FIRE PIT

GENEROUS PLOT SIZES

### 4 BEDROOM VILLAS (TYPE A)

Type A is a standalone and well-appointed contemporary villa of 4,097 SQ FT nestling in a generous plot served with terraces. A spacious living area leads to the garden and an alternative family area is located on the first floor near the large master bedroom. There is a garage for two cars.