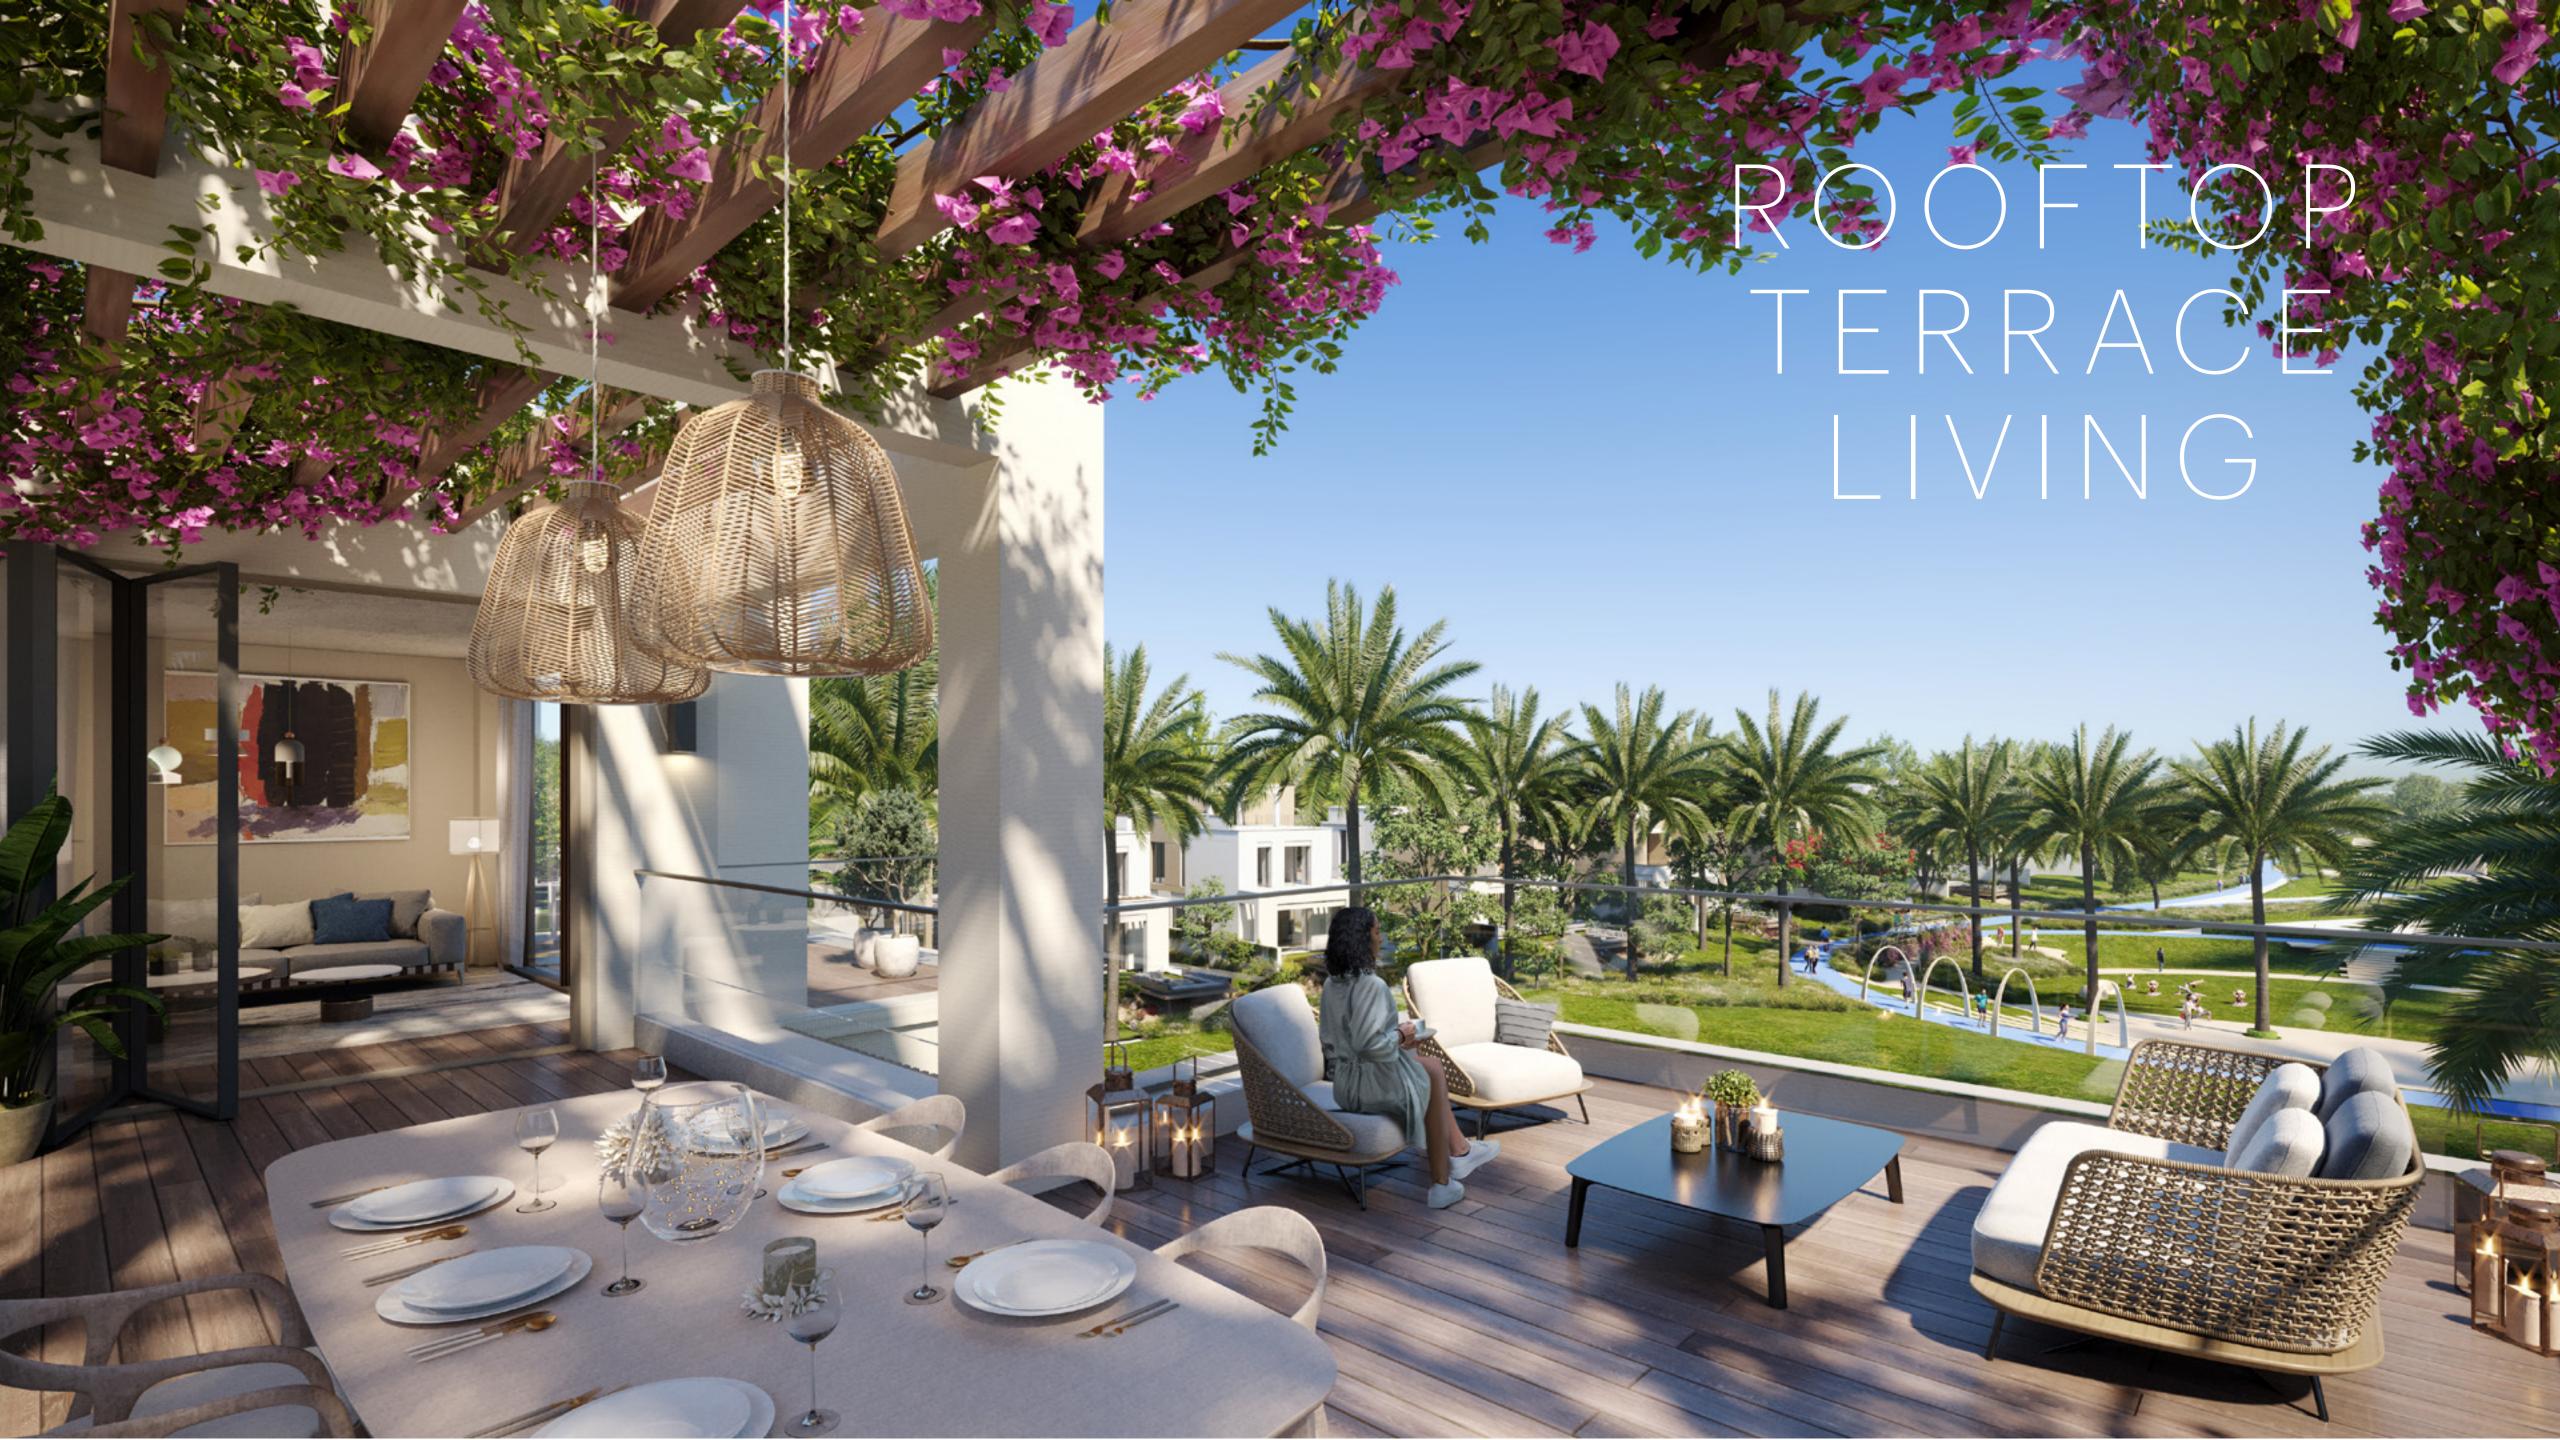

# EXQUISITELY APPOINTED HOMES

These contemporary, standalone villas are nestled in generous plots and are just a stone's throw from ARIII Central Park. Enjoy entertaining in your garden and terrace areas or access a host of amenities nearby. Sports facilities, bicycle trails and meandering walking pathways await. Or enjoy the signature club house, gym and pool and take time out for leisurely family dining and shopping.

3, 4 & 5 BED
STAND ALONE VILLAS

SIGNATURE CLUB HOUSE

QUICK & EASY ACCESS

SPORTS FACILITIES

LUSH COMMUNITY

FIRE PIT

GENEROUS PLOT SIZES

### 5 BEDROOM VILLAS

The modern 5-bedroom standalone villas face directly onto the central park and offer 5,484 SQ FT of living space. There are garages for 3 vehicles and the contemporary rooms are large and airy. Spacious balconies and terraces with ground-floor firepit and a substantial roof lounge offer views onto the lush parkland.