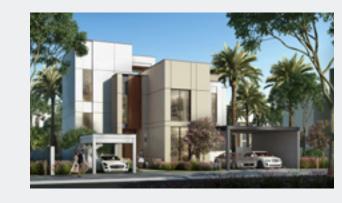

### 4 BEDROOM VILLAS (TYPE A)

Type A is a standalone and well-appointed contemporary villa of 4,097 SQ FT nestling in a generous plot served with terraces. A spacious living area leads to the garden and an alternative family area is located on the first floor near the large master bedroom. There is a garage for two cars.

## 4 BEDROOM VILLAS (TYPE B)

Type B offers further
space in a modern
4,440 SQ FT layout.
Spacious living areas
and bedrooms are
complemented by a large
balcony area, terraces
on the ground floor and
roof, and a generous
garden plot. There is also
a double garage.

### 5 BEDROOM VILLAS

The modern 5-bedroom standalone villas face directly onto the central park and offer 5,484 SQ FT of living space. There are garages for 3 vehicles and the contemporary rooms are large and airy. Spacious balconies and terraces with ground-floor firepit and a substantial roof lounge offer views onto the lush parkland.