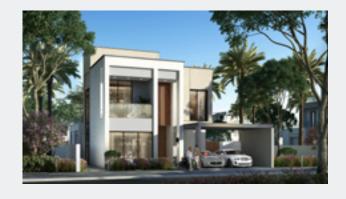

### 4 BEDROOM VILLAS (TYPE A)

Type A is a standalone and well-appointed contemporary villa of 4,097 SQ FT nestling in a generous plot served with terraces. A spacious living area leads to the garden and an alternative family area is located on the first floor near the large master bedroom. There is a garage for two cars.

## 4 BEDROOM VILLAS (TYPE B)

Type B offers further
space in a modern
4,440 SQ FT layout.
Spacious living areas
and bedrooms are
complemented by a large
balcony area, terraces
on the ground floor and
roof, and a generous
garden plot. There is also
a double garage.

### 5 BEDROOM VILLAS

The modern 5-bedroom standalone villas face directly onto the central park and offer 5,484 SQ FT of living space. There are garages for 3 vehicles and the contemporary rooms are large and airy. Spacious balconies and terraces with ground-floor firepit and a substantial roof lounge offer views onto the lush parkland.