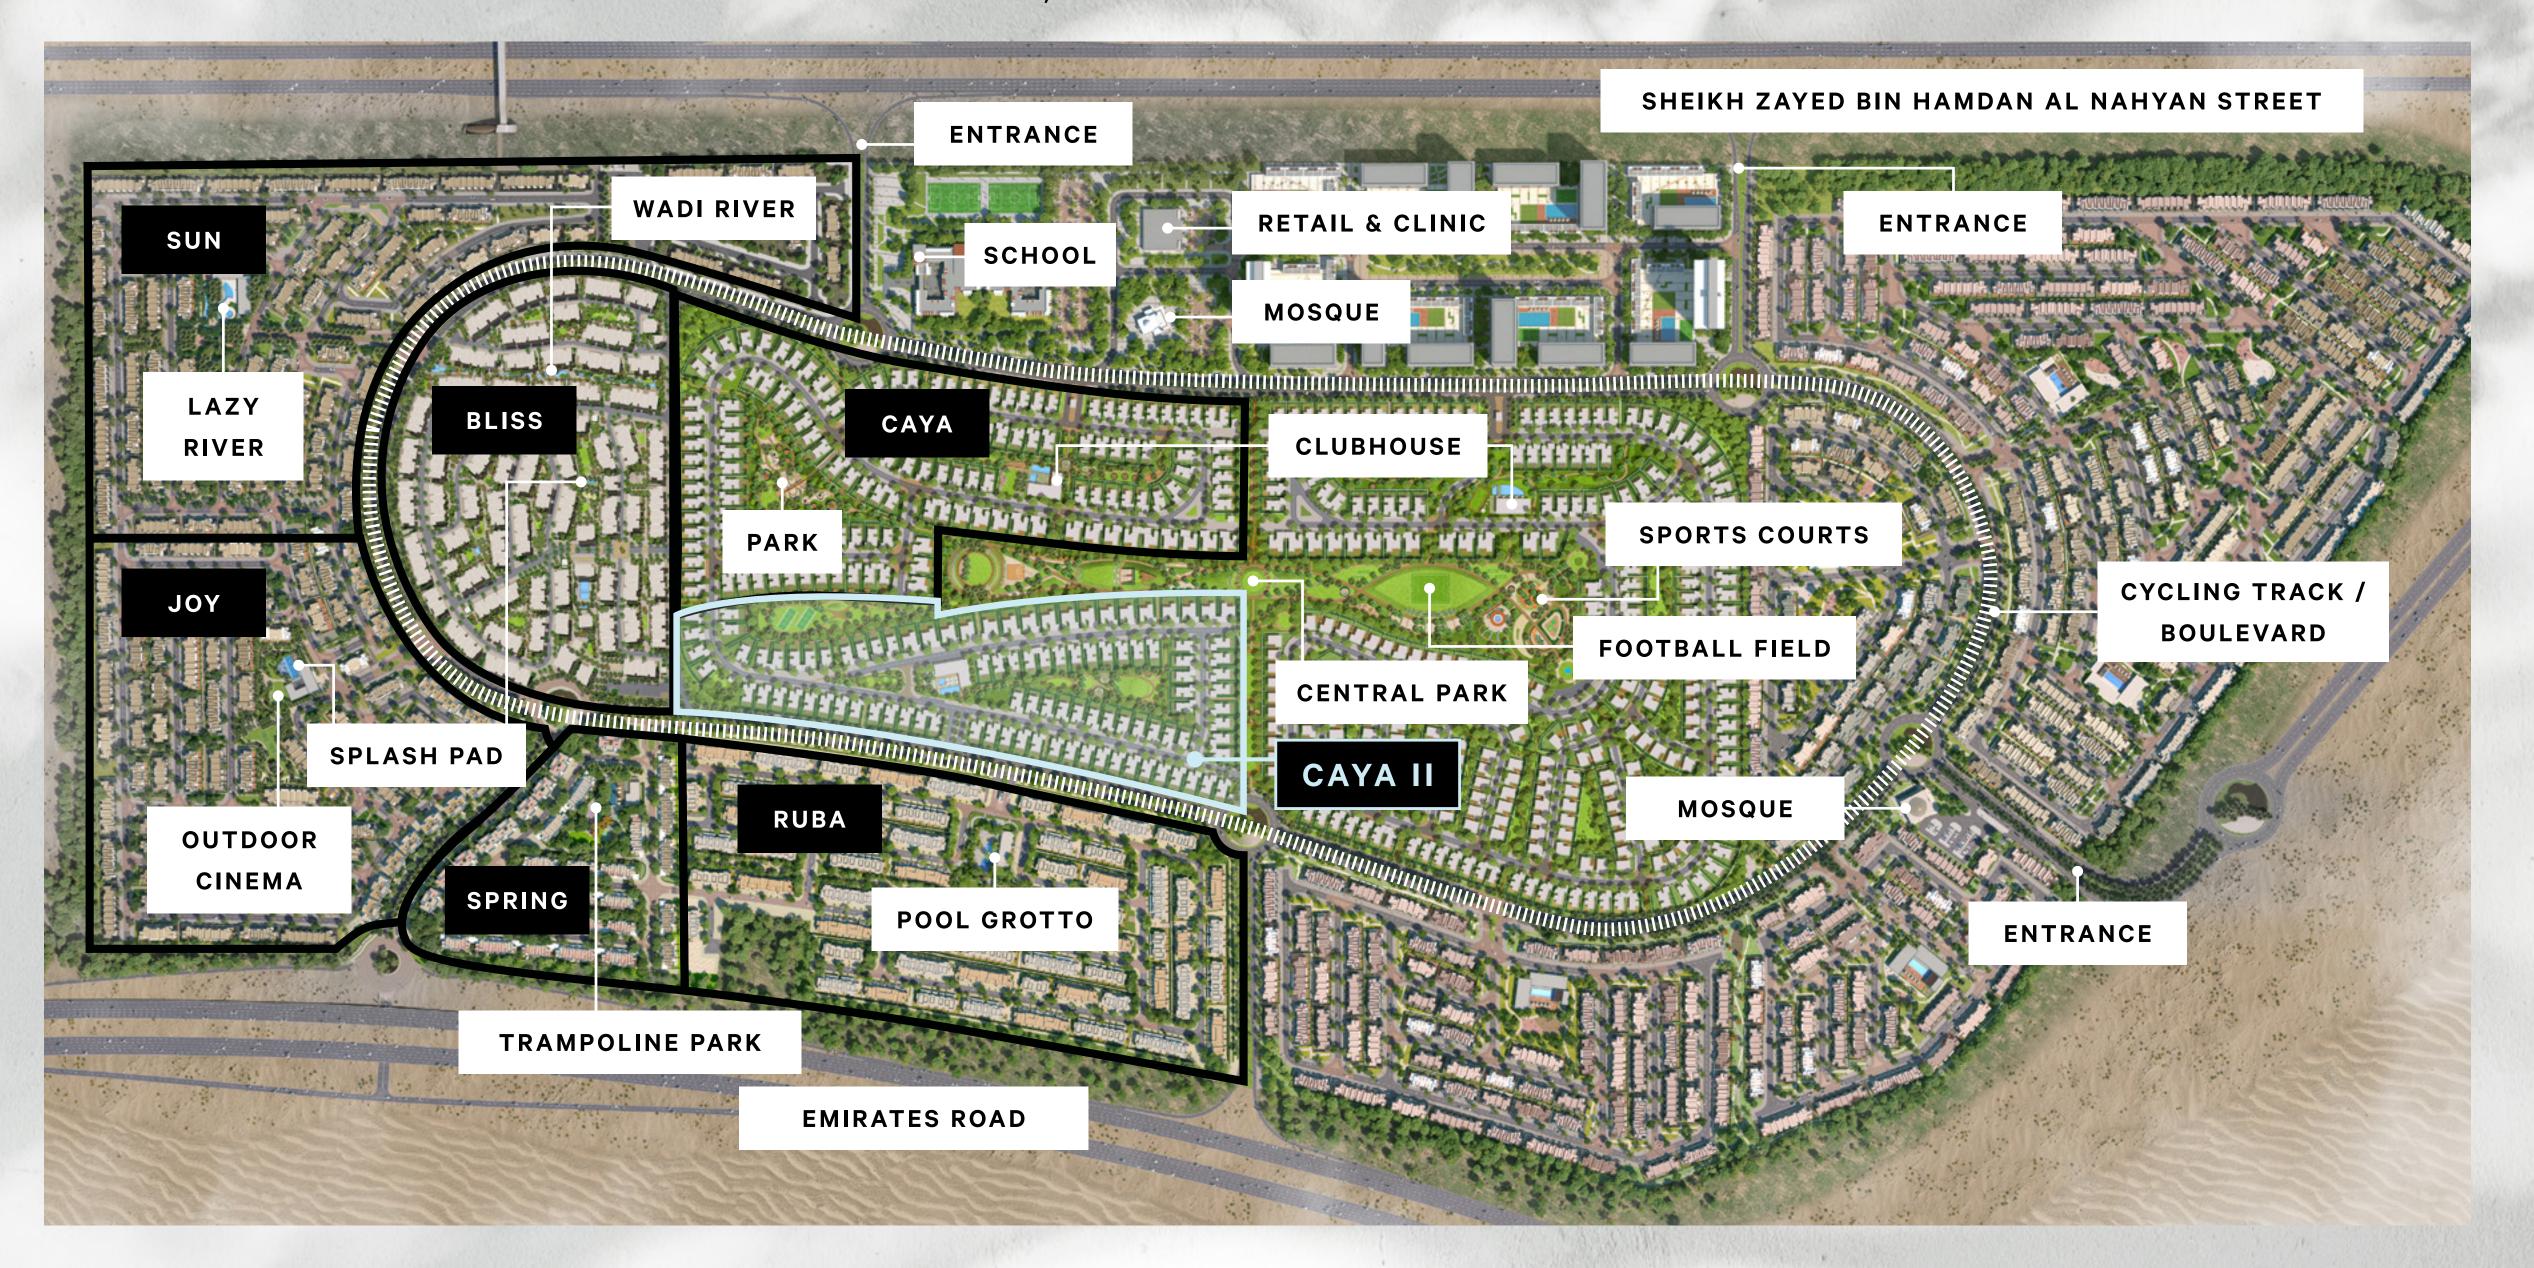

#### ARABIAN RANCHES II

CAYA II

- 1 Villas
- 2 Gated entry
- 3 Clubhouse
- 4 Swimming pool

- 5 Sub-Station
- 6 Pocket Park
- 7 Central Park
- 8 Boulevard