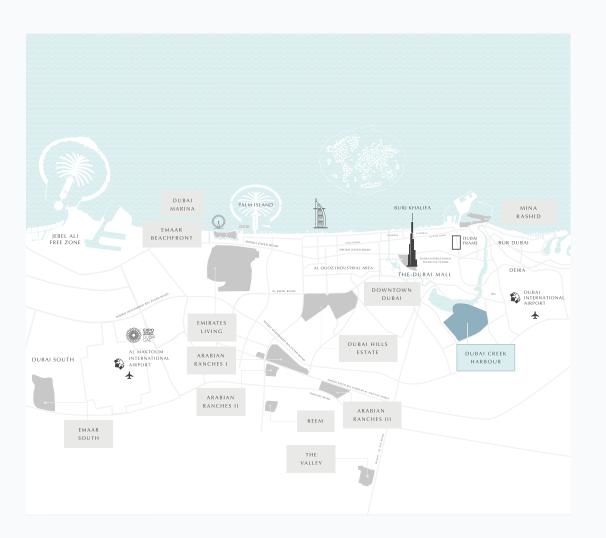

drive to Dubai International Airport

drive to Downtown Dubai

drive to Ras Al Khor Wildlife Sanctuary

### AN IDYLLIC LOCATION