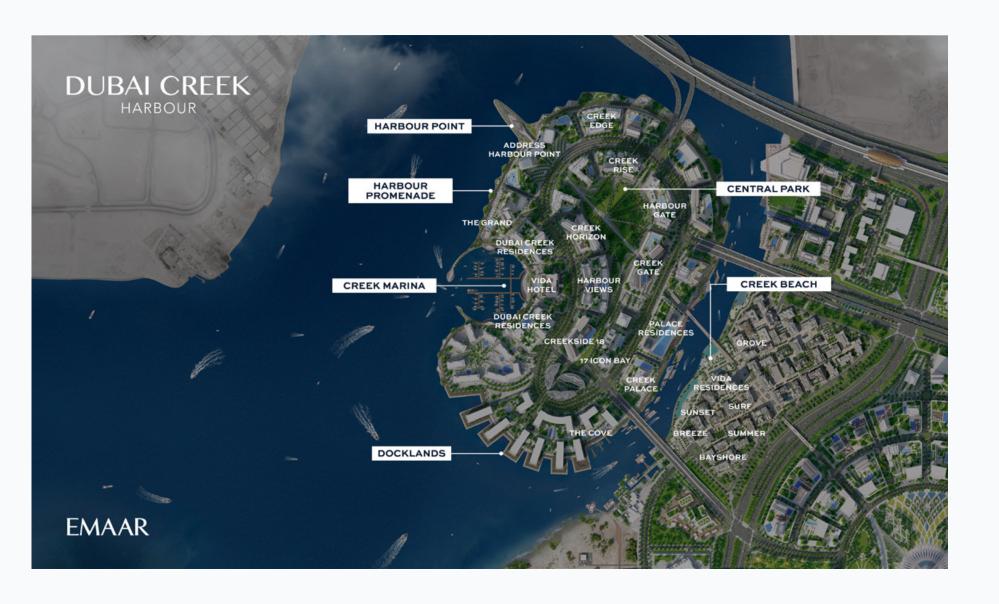

### DUBAI CREEK HARBOUR

Dubai Creek Harbour is an ultra-modern and stylish neighbourhood situated along the historic Dubai Creek.

Designed with pedestrian-friendly streets,
Dubai Creek Harbour offers convenient
connections between the neighbourhood centre
and a viable mix of retail, business, recreation,
parks, open spaces, and community facilities,
all within walking distance.

Creek Island in Dubai Creek Harbour is a one-of-a-kind waterfront destination offering residents the very best of lavish island living.

Set against the backdrop of Dubai's awe-inspiring skyline and the natural beauty of the historic creek, Creek Island is home to a world of outstanding leisure, retail, dining and recreational venues and amenities.

### CREEK ISLAND

### CREEK MARINA

Find the perfect balance between urban life and waterfront tranquility at Creek Marina.

Central Park is the focal point of future-ready island living. Surrounded by Creek Island's breath-taking, contemporary, residential buildings – Central Park offers residents a tranquil retreat for relaxation, world-class amenities for enjoyment, and wide-open spaces for boundless recreation.

### CENTRAL PARK