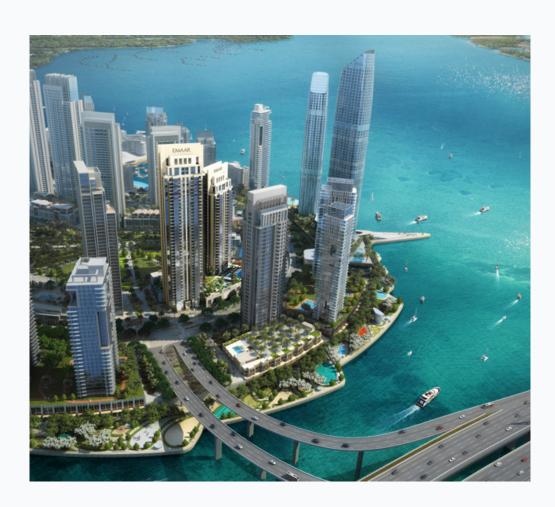

Creek Island in Dubai Creek Harbour is a one-of-a-kind waterfront destination offering residents the very best of lavish island living.

Set against the backdrop of Dubai's awe-inspiring skyline and the natural beauty of the historic creek, Creek Island is home to a world of outstanding leisure, retail, dining and recreational venues and amenities.

### CREEK ISLAND

### URBAN LIVING AT ITS BEST

Nestled in the northern part of Creek Island, overlooking the parkland, Creek Rise enjoys direct access to the island's circular boulevard.

Creek Marina, the new 5-star luxury marina, is just a short stroll away, making Creek Rise a pedestrian's paradise.

### CREEK MARINA

Find the perfect balance between urban life and waterfront tranquility at Creek Marina.

Central Park is the focal point of future-ready island living. Surrounded by Creek Island's breath-taking, contemporary, residential buildings – Central Park offers residents a tranquil retreat for relaxation, world-class amenities for enjoyment, and wide-open spaces for boundless recreation.