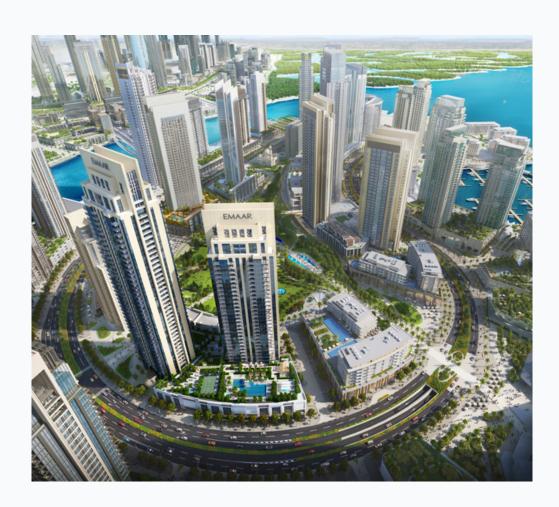

### WHERE LIFE, LUXURY AND LEISURE ARE ONE

Creek Rise comprises two beautifully designed residential high-rises with unparalleled views of Central Park and the waterfront. Set in a family-oriented neighbourhood, its one, two, three and four bedroom apartments range from 72 to 403 square metres of sheer elegance.

### URBAN LIVING AT ITS BEST

Nestled in the northern part of Creek Island, overlooking the parkland, Creek Rise enjoys direct access to the island's circular boulevard.

Creek Marina, the new 5-star luxury marina, is just a short stroll away, making Creek Rise a pedestrian's paradise.