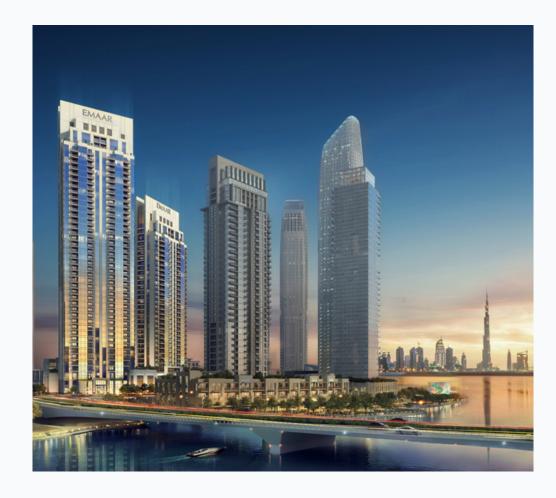

### DUBAI CREEK HARBOUR

Dubai Creek Harbour is an ultra-modern and stylish neighbourhood situated along the historic Dubai Creek.

Designed with pedestrian-friendly streets,
Dubai Creek Harbour offers convenient
connections between the neighbourhood centre
and a viable mix of retail, business, recreation,
parks, open spaces, and community facilities,
all within walking distance.

Creek Island in Dubai Creek Harbour is a one-of-a-kind waterfront destination offering residents the very best of lavish island living.

Set against the backdrop of Dubai's awe-inspiring skyline and the natural beauty of the historic creek, Creek Island is home to a world of outstanding leisure, retail, dining and recreational venues and amenities.

### CREEK ISLAND