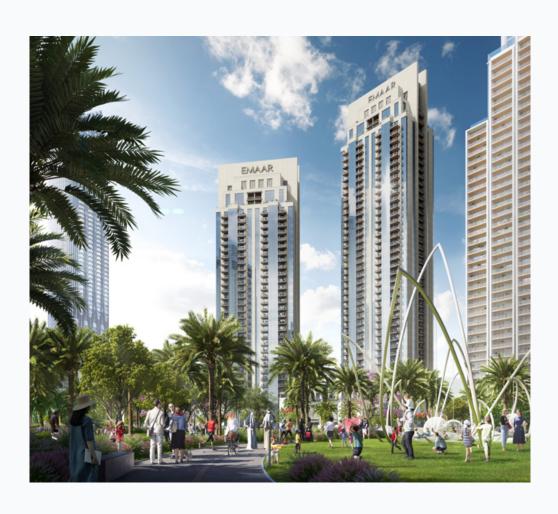

### WHERE LIFE, LUXURY AND LEISURE ARE ONE

Creek Rise comprises two beautifully designed residential high-rises with unparalleled views of Central Park and the waterfront. Set in a family-oriented neighbourhood, its one, two, three and four bedroom apartments range from 72 to 403 square metres of sheer elegance.

### URBAN LIVING AT ITS BEST

Nestled in the northern part of Creek Island, overlooking the parkland, Creek Rise enjoys direct access to the island's circular boulevard.

Creek Marina, the new 5-star luxury marina, is just a short stroll away, making Creek Rise a pedestrian's paradise.

# AT THE HEART OF A VIBRANT COMMUNITY