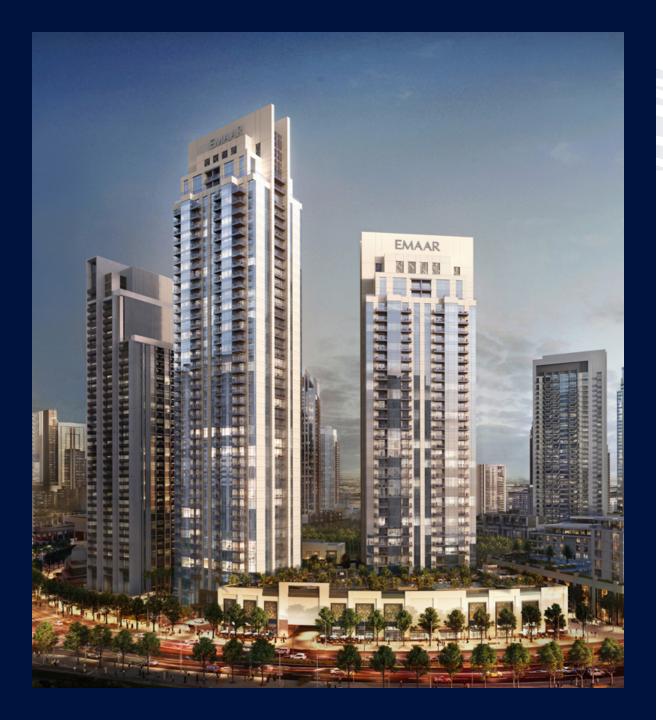

### **CREEK RISE**

**EMAAR** 

### WHERE LIFE, LUXURY AND LEISURE ARE ONE

Creek Rise comprises two beautifully designed residential high-rises with unparalleled views of Central Park and the waterfront. Set in a family-oriented neighbourhood, its one, two, three and four bedroom apartments range from 72 to 403 square metres of sheer elegance.

### URBAN LIVING AT ITS BEST

Nestled in the northern part of Creek Island, overlooking the parkland, Creek Rise enjoys direct access to the island's circular boulevard.

Creek Marina, the new 5-star luxury marina, is just a short stroll away, making Creek Rise a pedestrian's paradise.